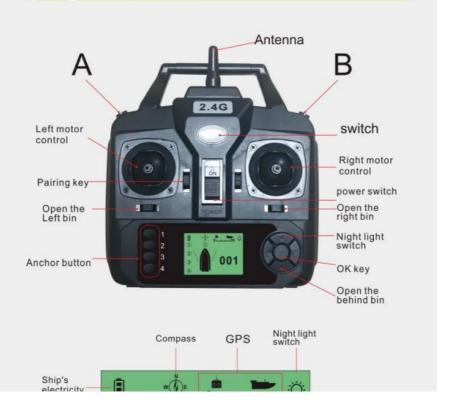

### High Frequency Remote Controller

forward/back/left&right rotate/baiting/ night version light switch/ designated cruise