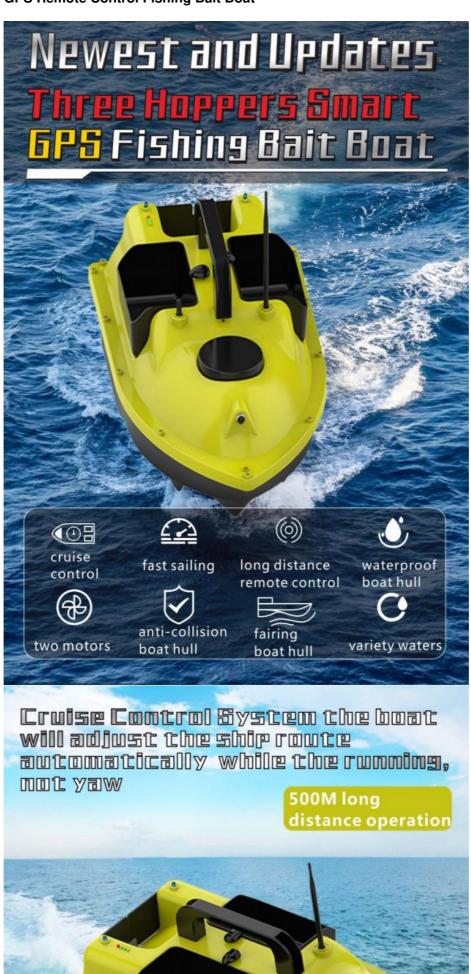

## ABS Engineering Plastic Fish Bait Boat GPS Remote Control Fishing Bait Boat

### More Images

**GPS Remote Control Fishing Bait Boat** 

## Fairing Boat Hull ABS Material

ABS engineering plastics material non-toxic and tasteless impact resistance and high resistance to wear

Oncrease the Quantity of the Hopper Designed with the Hook Doffing

## Specification

Product size: 500\*270\*230mm

Product weight: 1900g

Battery capacity: 7.4V\*5200 Mah

Remote control distance: 400-500M

Material: ABS

Featurescruise: control, two motors

Operate waters: liver, lake and costal waters etc.