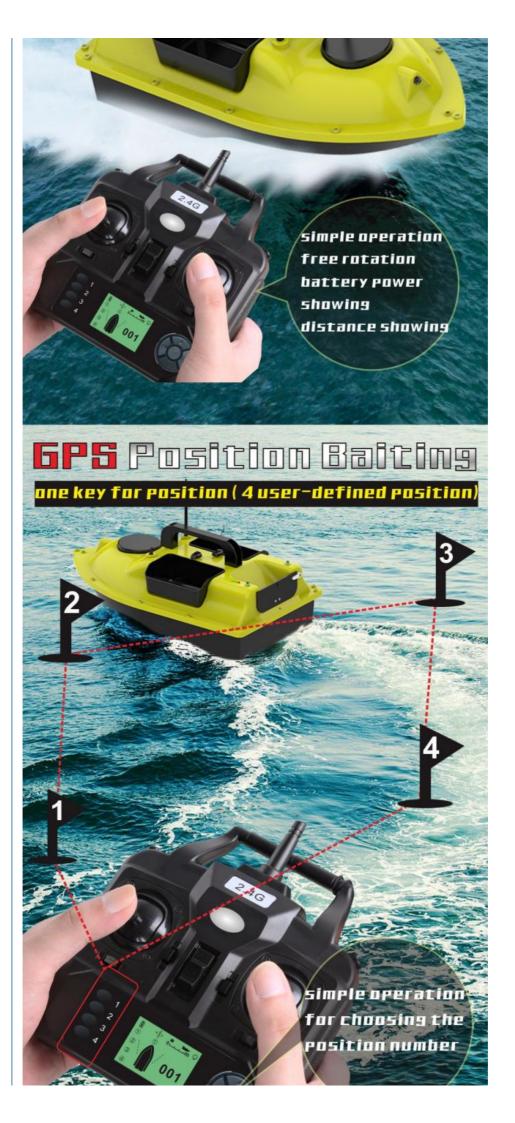

### High Frequency Remote Controller

forward/back/left&right rotate/baiting/ night version light switch/ designated cruise