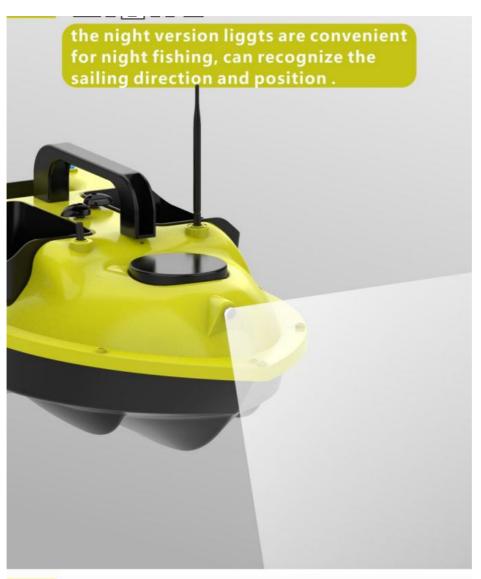

two hoppers are for the bait one hopper is for the hook doffing

Night Version Light

Product Showing