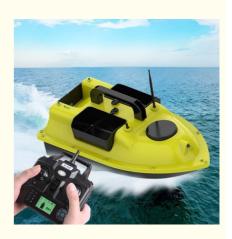

## Fairing Boat Hull ABS Material

ABS engineering plastics material non-toxic and tasteless impact resistance and high resistance to wear

Oncrease the Quantity of the Hopper Designed with the Hook Doffing

two hoppers are for the bait one hopper is for the hook doffing

Night Version Light

Product Showing