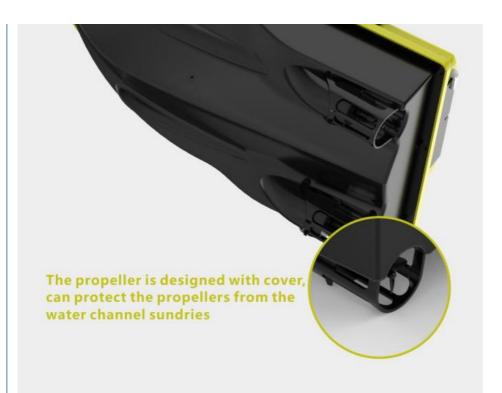

## Fairing Boat Hull ABS Material

ABS engineering plastics material non-toxic and tasteless impact resistance and high resistance to wear

Oncrease the Quantity of the Hopper Designed with the Hook Doffing