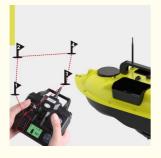

### High Frequency Remote Controller

forward/back/left&right rotate/baiting/ night version light switch/ designated cruise

## Specification

Product size: 500\*270\*230mm

Product weight: 1900g

Battery capacity: 7.4V\*5200 Mah

Remote control distance: 400-500M

Material: ABS

Featurescruise: control, two motors

Operate waters: liver, lake and costal waters etc.