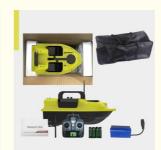

ng Plastic Fish Bait Boat GPS Remote Control Fishing Bait Boat

#### **Basic Information**

• Place of Origin: Shandong, China

Brand Name: Sunrise
Certification: ISO
Model Number: 006

Minimum Order Quantity: 100 PiecesPrice: USD 103/Piece

Packaging Details: Negotiated / Standard Package

Delivery Time: Negotiated / 20 Working Days After Payment

Payment Terms: T/T

• Supply Ability: 1000 Pieces/Month



### **Product Specification**

Product Name: GPS Remote Control Fishing Bait Boat

Material: ABS Engineering Plastic

• Color: Yellow

Power Source: Battery Powered
OEM: Acceptaple
Type: Bait Boat
Product Weight: 1900g

• Ship From: Shandong China

• Highlight: ABS Engineering Plastic Fish Bait Boat,

Fish Bait Boat GPS,

**GPS Remote Control Fishing Bait Boat** 



### More Images







**GPS Remote Control Fishing Bait Boat** 







## Fairing Boat Hull ABS Material

ABS engineering plastics material non-toxic and tasteless impact resistance and high resistance to wear





Oncrease the Quantity of the Hopper Designed with the Hook Doffing

two hoppers are for the bait one hopper is for the hook doffing



Night Version Light











Product Showing





### High Frequency Remote Controller

forward/back/left&right rotate/baiting/ night version light switch/ designated cruise





## Specification

Product size: 500\*270\*230mm

Product weight: 1900g

Battery capacity: 7.4V\*5200 Mah

Remote control distance: 400-500M

Material: ABS

Featurescruise: control, two motors

Operate waters: liver, lake and costal waters etc.

# Packaging and Accessories







### Qingd