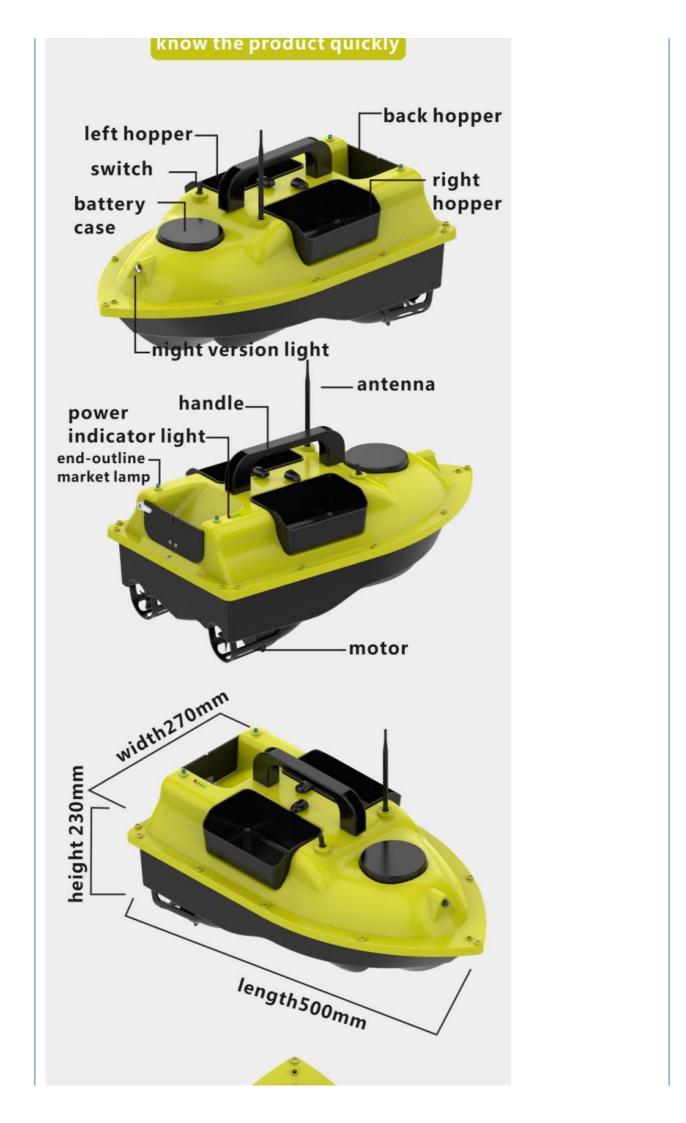

two hoppers are for the bait one hopper is for the hook doffing

Night Version Light

Product Showing

## Specification

Product size: 500\*270\*230mm

Product weight: 1900g

Battery capacity: 7.4V\*5200 Mah

Remote control distance: 400-500M

Material: ABS

Featurescruise: control, two motors

Operate waters: liver, lake and costal waters etc.