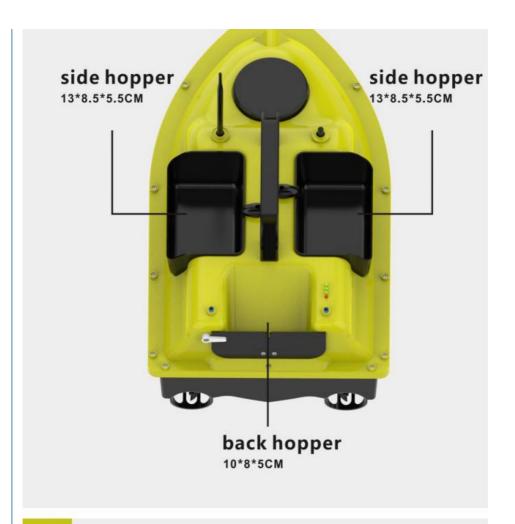

## Fairing Boat Hull ABS Material

ABS engineering plastics material non-toxic and tasteless impact resistance and high resistance to wear

Oncrease the Quantity of the Hopper Designed with the Hook Doffing

two hoppers are for the bait one hopper is for the hook doffing

Night Version Light

Product Showing