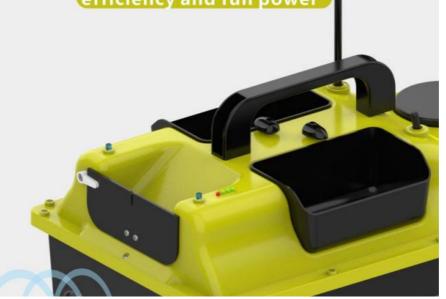

## Fairing Boat Hull ABS Material

ABS engineering plastics material non-toxic and tasteless impact resistance and high resistance to wear

Oncrease the Quantity of the Hopper Designed with the Hook Doffing

two hoppers are for the bait one hopper is for the hook doffing

Night Version Light

Product Showing