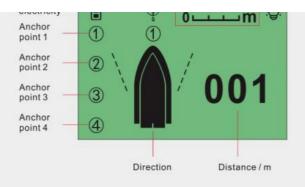

### High Frequency Remote Controller

forward/back/left&right rotate/baiting/ night version light switch/ designated cruise