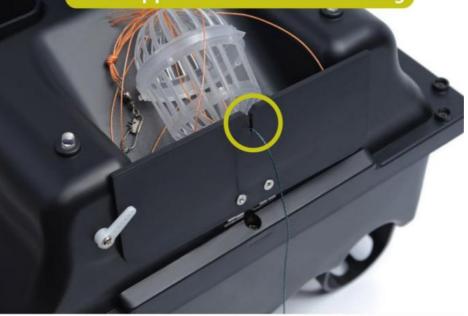

## Fairing Boat Hull ABS Material

ABS engineering plastics material non-toxic and tasteless impact resistance and high resistance to wear

Oncrease the Quantity of the Hopper Designed with the Hook Doffing

two hoppers are for the bait one hopper is for the hook doffing

Night Version Light

Product Showing