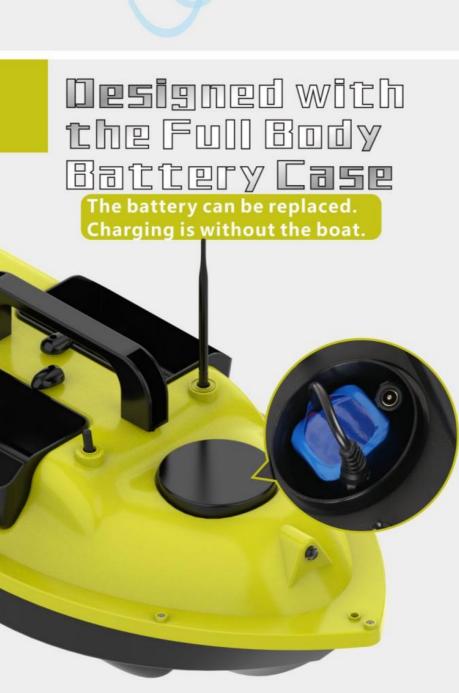

### **Product Specification**

Product Name: GPS Remote Control Fishing Bait Boat

Material: ABS Engineering Plastic

• Color: Yellow

Power Source: Battery Powered
OEM: Acceptaple
Type: Bait Boat
Product Weight: 1900g