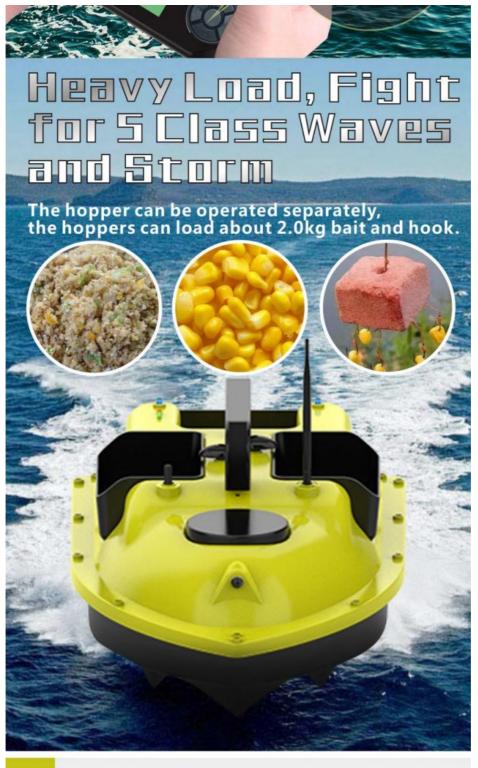

## Fairing Boat Hull ABS Material

ABS engineering plastics material non-toxic and tasteless impact resistance and high resistance to wear

Oncrease the Quantity of the Hopper Designed with the Hook Doffing

two hoppers are for the bait one hopper is for the hook doffing

Night Version Light

Product Showing