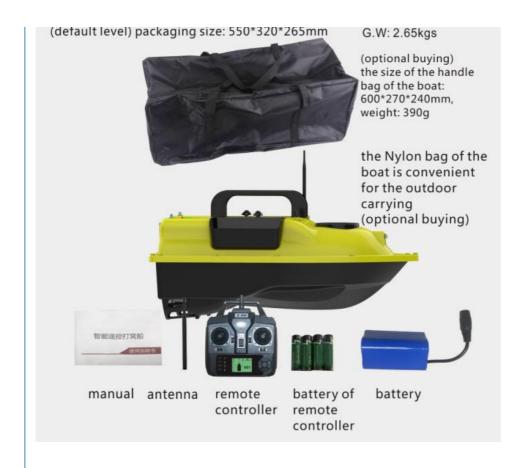

Images







**GPS Remote Control Fishing Bait Boat** 







## Fairing Boat Hull ABS Material

ABS engineering plastics material non-toxic and tasteless impact resistance and high resistance to wear





Oncrease the Quantity of the Hopper Designed with the Hook Doffing

two hoppers are for the bait one hopper is for the hook doffing



Night Version Light











Product Showing





### High Frequency Remote Controller

forward/back/left&right rotate/baiting/ night version light switch/ designated cruise





## Specification

Product size: 500\*270\*230mm

Product weight: 1900g

Battery capacity: 7.4V\*5200 Mah

Remote control distance: 400-500M

Material: ABS

Featurescruise: control, two motors

Operate waters: liver, lake and costal waters etc.

# Packaging and Accessories







### Qingdao Sunrise Intelligent Manufacturing Energy Technology Co.,Ltd







fishing-set.com

Zhongyi 1688 Creative Industry Park, No.398, Heilongjiang Middle Road, Licang District, Qingdao City, Shandong Province, China