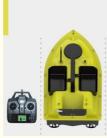

## Specification

Product size: 500\*270\*230mm

Product weight: 1900g

Battery capacity: 7.4V\*5200 Mah

Remote control distance: 400-500M

Material: ABS

Featurescruise: control, two motors

Operate waters: liver, lake and costal waters etc.